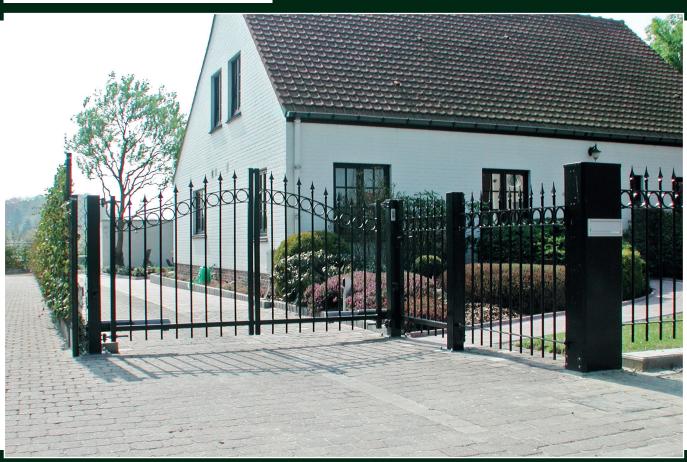

## Baron swing gate

The Baron swing gate from Kopal is an ornamental gate with bars, spearheads and decorative rings. The flowing form 'chapeau Napoléon' runs from the center to the sides with a height decrease of about 30 cm.

The bars in the Baron swing gate are positioned at a distance of 15 cm from each other (axis to axis) and are finished with decorative spearheads. Each wing has a solid ground bolt to lock the wing in open or closed position.

For the Baron swing gate one can obtain similar fencing panels, so a visually appealing fence can be created.