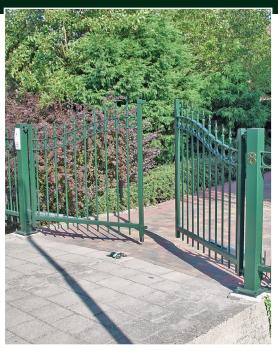

## Baron swing gate

The Baron swing gate from Kopal is an ornamental gate with bars, spearheads and decorative rings. The flowing form 'chapeau Napoléon' runs from the center to the sides with a height decrease of about 30 cm.

The bars in the Baron swing gate are positioned at a distance of 15 cm from each other (axis to axis) and are finished with decorative spearheads. Each wing has a solid ground bolt to lock the wing in open or closed position.

For the Baron swing gate one can obtain similar fencing panels, so a visually appealing fence can be created.