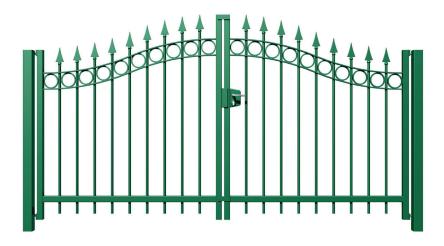

#### **Frame**

The frame of the Baron swing gate is made of square steel tubes measuring 50/50/2 mm, flat profiles measuring 45/8 mm, ornamental rings with a diameter of 126 mm and round bars having a diameter of 22 mm. The upper side is finished with two parallel flowing flat profiles. The bars pass through the lower beam and through the upper flat profiles. They are cut straight at the bottom and have a spearhead on top. They are placed at a distance of 15 cm a.o.a. Between the bars and the flat profiles on top, ornamental rings are applied.

### **Locking system**

Lock box with cylinder lock having a day and night lock, including 3 keys. 1 ground bolt per wing.