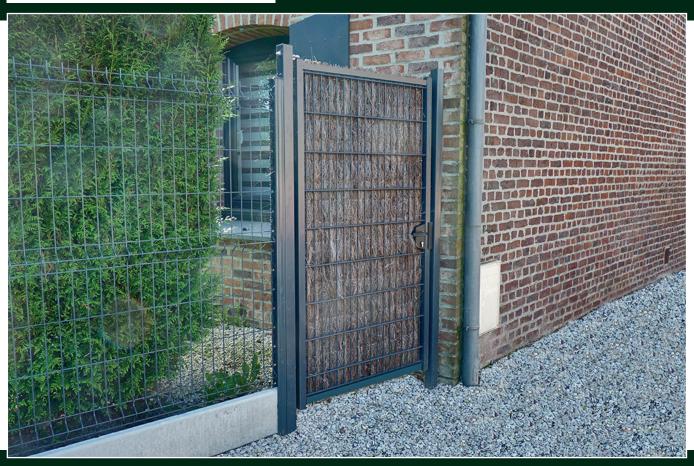

### DD garden gate

The DD garden gate from Kopal has a welded steel mat, making it ideal for use in a fence with Panofor steel mats. De DD garden date is only available as a single wing gate, in different sizes.

De DD garden gate is placed on square poles, with adjustable stainless steel hinges, that allow the garden gate to open 180°.

For locking the DD garden gate, a plastic lockbox with a cylinder lock is integrated.

#### **Wings**

The wings are made from steel tubes measuring 40/40 mm vertically and 35/35 mm horizontally. In this frame, a steel mat 8/6/8 mm with a maze of 50/200 mm is welded.

#### **Locking system**

Lock box with cylinder lock having a day and night lock, including 3 keys. As an option, the wing can be equipped with a ground bolt.