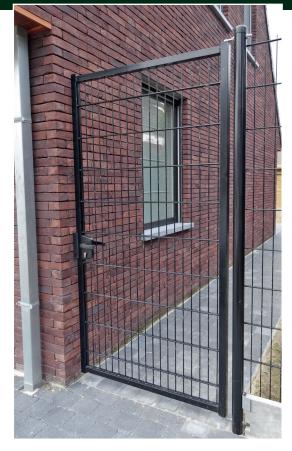

### DD garden gate

The DD garden gate from Kopal has a welded steel mat, making it ideal for use in a fence with Panofor steel mats. De DD garden date is only available as a single wing gate, in different sizes.

De DD garden gate is placed on square poles, with adjustable stainless steel hinges, that allow the garden gate to open 180°.

For locking the DD garden gate, a plastic lockbox with a cylinder lock is integrated.

#### **Posts**

The posts are made of steel profiles of 60/60/2 mm and are finished with a plastic cap on top. Each post has 2 adjustable hinges, made of stainless steel, that allow the wings to open by 180°. The length of the posts equals the heigth of the wing + the ground gap + 70 cm.

#### **Wings**

The wings are made from steel tubes measuring 40/40 mm vertically and 35/35 mm horizontally. In this frame, a steel mat 8/6/8 mm with a maze of 50/200 mm is welded.