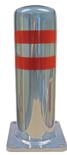

## Rampo anti-ram post

The Rampo anti ram post from Kopal is a steel post that can be used as a protection for corners or against ram raids. The post is ideal for protecting buildings, gates, machines and installations. It can also be used for shielding shop windows, entrances for pedestrians, etc...

The Rampo anti ram post from Kopal is fully galvanized and can be coated with a powder coating in a RAL colour of choice.

www.kopal.beinfo@kopal.be

- Steel post with large dimensions diameter 168,3x3 mm as corner protection or against ram raids
- For the protection of buildings, gates, machines and installations
- With welded, dome shaped cover
- Hot dip galvanized and/or powder coated in a standard Kopal colour
- Other colours on demand
- With 2 reflecting strips at the top side
- Available as:
  - extended version to pour it into concrete (50 cm)
  - version with base plate 245 x 245 x 12 mm / 200 x 200 x diam. 20 mm