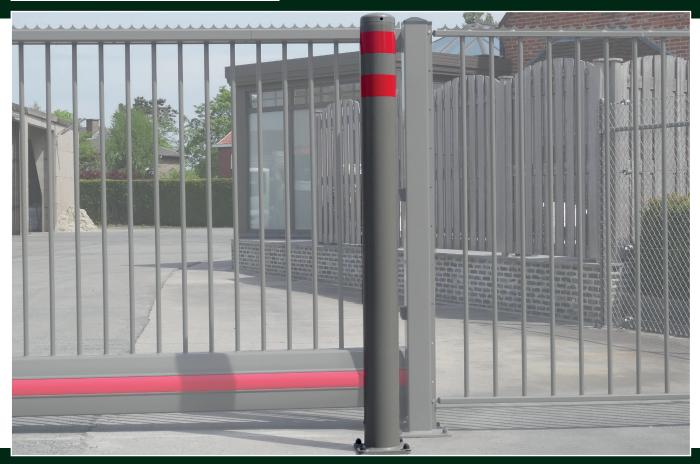

## Rampo anti-ram post

The Rampo anti ram post from Kopal is a steel post that can be used as a protection for corners or against ram raids. The post is ideal for protecting buildings, gates, machines and installations. It can also be used for shielding shop windows, entrances for pedestrians, etc...

The Rampo is available in 2 versions: with base plate for bolting it on a concrete floor or extended to pour it into concrete. The version with base plate is available in lengths of 0.6, 1.5 and 2.0 meters, where the extended version is available in 1.1, 2.0 and 2.5 meters.

The Rampo anti ram post from Kopal is fully galvanized and can be coated with a powder coating in a RAL colour of choice.

www.kopal.beinfo@kopal.be

- Steel post with large dimensions diameter 168,3x3 mm as corner protection or against ram raids
- For the protection of buildings, gates, machines and installations
- With welded, dome shaped cover
- Hot dip galvanized and/or powder coated in a standard Kopal colour
- Other colours on demand
- With 2 reflecting strips at the top side
- Available as:
  - extended version to pour it into concrete (50 cm)
  - version with base plate 245 x 245 x 12 mm / 200 x 200 x diam. 20 mm