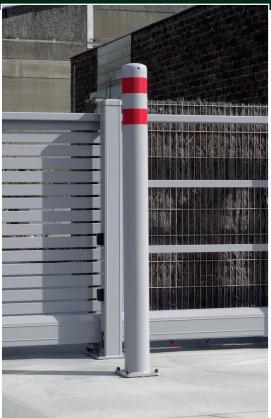

## Rampo anti-ram post

The Rampo anti ram post from Kopal is a steel post that can be used as a protection for corners or against ram raids. The post is ideal for protecting buildings, gates, machines and installations. It can also be used for shielding shop windows, entrances for pedestrians, etc...

The Rampo is available in 2 versions: with base plate for bolting it on a concrete floor or extended to pour it into concrete. The version with base plate is available in lengths of 0.6, 1.5 and 2.0 meters, where the extended version is available in 1.1, 2.0 and 2.5 meters.

The Rampo anti ram post from Kopal is fully galvanized and can be coated with a powder coating in a RAL colour of choice.

www.kopal.beinfo@kopal.be

- Steel post with large dimensions diameter 168,3x3 mm as corner protection or against ram raids
- For the protection of buildings, gates, machines and installations
- With welded, dome shaped cover
- Hot dip galvanized and/or powder coated in a standard Kopal colour
- Other colours on demand
- With 2 reflecting strips at the top side
- Available as:
  - extended version to pour it into concrete (50 cm)
  - version with base plate 245 x 245 x 12 mm / 200 x 200 x diam. 20 mm