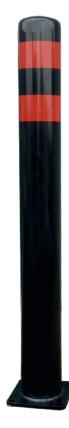

The Rampo anti ram post from Kopal is fully galvanized and can be coated with a powder coating in a RAL colour of choice.

www.kopal.beinfo@kopal.be

- Steel post with large dimensions diameter 168,3x3 mm as corner protection or against ram raids
- For the protection of buildings, gates, machines and installations
- With welded, dome shaped cover
- Hot dip galvanized and/or powder coated in a standard Kopal colour
- Other colours on demand
- With 2 reflecting strips at the top side
- Available as:
  - extended version to pour it into concrete (50 cm)
  - version with base plate 245 x 245 x 12 mm / 200 x 200 x diam. 20 mm

| STANDARD COLOURS                                                  | RAL CODE   |  |
|-------------------------------------------------------------------|------------|--|
| moss green                                                        | RAL 6005   |  |
| pine green                                                        | RAL 6009   |  |
| stone gray                                                        | RAL 7030   |  |
| quartz gray                                                       | RAL 7039   |  |
| anthracite gray                                                   | RAL 7016   |  |
| pure white                                                        | RAL 9010   |  |
| brillant black                                                    | RAL 9005bl |  |
| mat black                                                         | RAL 9005m  |  |
| Other colours on demand                                           |            |  |
| Shown colours can differ from the true colours. Always use colour |            |  |
| samples to choose your colour.                                    |            |  |