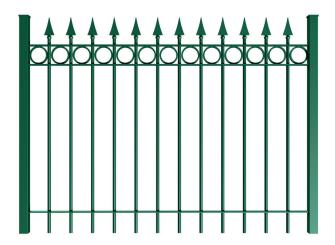

## Baron ornamental bar fence

The Baron ornamental bar fence is constructed from a steel frame with welded vertical bars. The upper and lower beams are made of full flat iron strips. The bars pass through the upper and lower beams and have an elegant spearhead on top. Between the bars and between the upper beams, ornamental rings are welded. The steel frames are attached to the posts with corrosion free bolts.

#### **Baron panels**

The Baron panels are made of three flat iron strips of 45/8 mm and round bars at an interleave of 15 cm (a.o.a.). The bars pass through the upper and lower beams and have an ornate sprearhead on top. Between the bars and between the upper beams, ornamental rings are welded. The Baron panels are hot dip galvanised and can have a polyester coating in a standard Kopal colour. Other colours are available on demand.