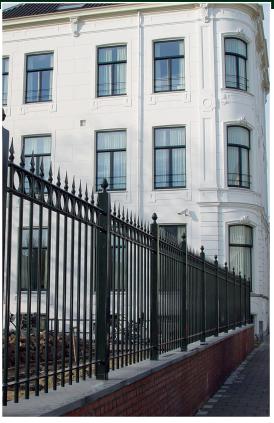

## Baron ornamental bar fence

The Baron ornamental bar fence is constructed from a steel frame with welded vertical bars. The upper and lower beams are made of full flat iron strips. The bars pass through the upper and lower beams and have an elegant spearhead on top. Between the bars and between the upper beams, ornamental rings are welded. The steel frames are attached to the posts with corrosion free bolts.

#### **Baron panels**

The Baron panels are made of three flat iron strips of 45/8 mm and round bars at an interleave of 15 cm (a.o.a.). The bars pass through the upper and lower beams and have an ornate sprearhead on top. Between the bars and between the upper beams, ornamental rings are welded. The Baron panels are hot dip galvanised and can have a polyester coating in a standard Kopal colour. Other colours are available on demand.