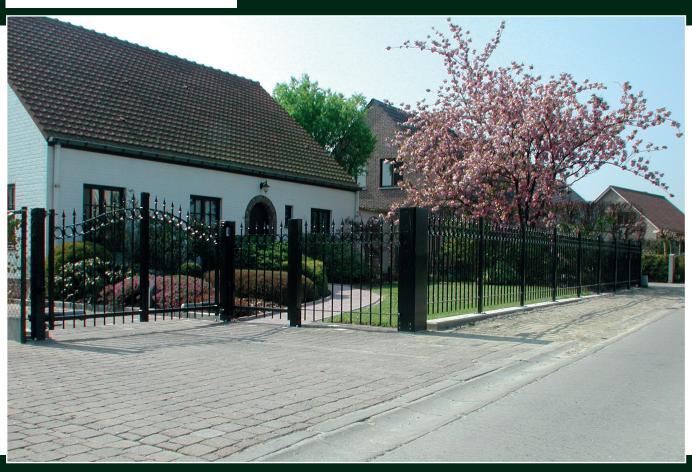

## Baron ornamental bar fence

The Baron ornamental bar fence is constructed from a steel frame with welded vertical bars. The upper and lower beams are made of full flat iron strips. The bars pass through the upper and lower beams and have an elegant spearhead on top. Between the bars and between the upper beams, ornamental rings are welded. The steel frames are attached to the posts with corrosion free bolts.

#### **Baron panels**

The Baron panels are made of three flat iron strips of 45/8 mm and round bars at an interleave of 15 cm (a.o.a.). The bars pass through the upper and lower beams and have an ornate sprearhead on top. Between the bars and between the upper beams, ornamental rings are welded. The Baron panels are hot dip galvanised and can have a polyester coating in a standard Kopal colour. Other colours are available on demand.