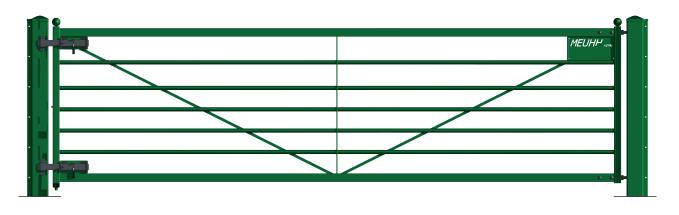

#### **Frame**

The MEUHH is a solid gate frame made of tube profile with diagonal reinforcements. The upper and lower girders are rectangular tubes of 60/40/2 mm, the vertical tubes are 50/50/2 mm. From a gate width of 3 meters a central reinforcement is inserted, made from flat iron of 45/8 mm, as well as diagonal tension rods from flat iron of 20/5 mm. The horizontal intermediate girders are thick-walled round tubes having a diameter of 30 mm. The lower 4 girders are placed at a distance of 15 cm a.o.a., The upper 2 at a distance of 20 cm a.o.a. The gate wing is interchangeable left-right.