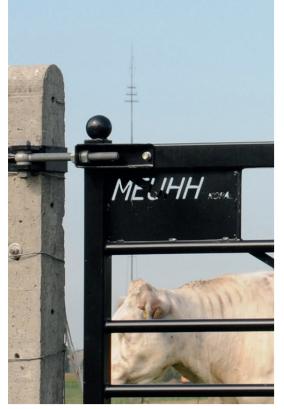

### **Accessories**

The MEUHH gate can be provided with special hinge brackets and stroke brackets for mounting on existing concrete posts of 120/120 mm.

| STANDARD COLOURS                                                                                 | RAL CODE   |  |  |
|--------------------------------------------------------------------------------------------------|------------|--|--|
| moss green                                                                                       | RAL 6005   |  |  |
| pine green                                                                                       | RAL 6009   |  |  |
| stone gray                                                                                       | RAL 7030   |  |  |
| quartz gray                                                                                      | RAL 7039   |  |  |
| anthracite gray                                                                                  | RAL 7016   |  |  |
| pure white                                                                                       | RAL 9010   |  |  |
| brillant black                                                                                   | RAL 9005bl |  |  |
| mat black                                                                                        | RAL 9005m  |  |  |
| Other colours on demand                                                                          |            |  |  |
| Shown colours can differ from the true colours. Always use colour samples to choose your colour. |            |  |  |