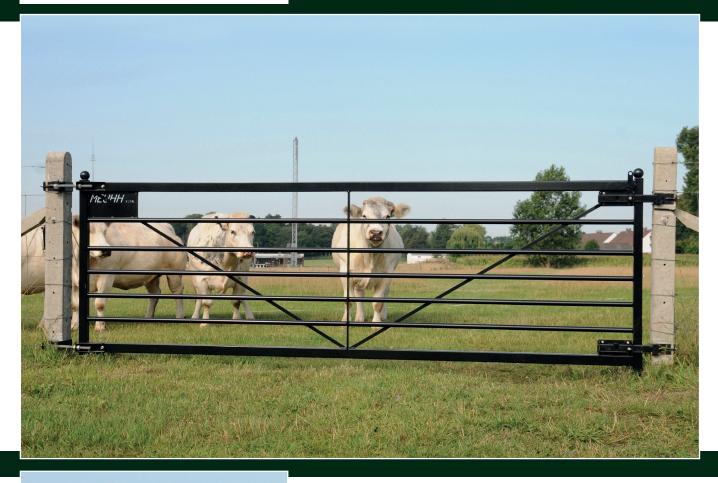

# MEUHH pasture gate

The MEUHH pasture gate is a sturdy steel construction which is calculated for stopping larger animals such as cows, horses, but also smaller animals such as sheep, lambs,...

The MEUHH gate is intended to be built into existing enclosures, but can also be supplied with its own support and stroke posts.

#### Posts

The MEUHH gate can be supplied with optional Unipost posts of 120/120 mm, having a post length of 2 meters.

### **Accessories**

The MEUHH gate can be provided with special hinge brackets and stroke brackets for mounting on existing concrete posts of 120/120 mm.

| STANDARD COLOURS                                                                                 | RAL CODE   |  |  |
|--------------------------------------------------------------------------------------------------|------------|--|--|
| moss green                                                                                       | RAL 6005   |  |  |
| pine green                                                                                       | RAL 6009   |  |  |
| stone gray                                                                                       | RAL 7030   |  |  |
| quartz gray                                                                                      | RAL 7039   |  |  |
| anthracite gray                                                                                  | RAL 7016   |  |  |
| pure white                                                                                       | RAL 9010   |  |  |
| brillant black                                                                                   | RAL 9005bl |  |  |
| mat black                                                                                        | RAL 9005m  |  |  |
| Other colours on demand                                                                          |            |  |  |
| Shown colours can differ from the true colours. Always use colour samples to choose your colour. |            |  |  |