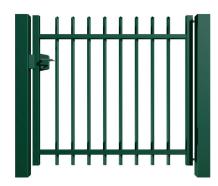

The Arena swing gate is available with one or two wings, for a maximum passage of 12 meters. The bars of the Arena swing gate are rotated by 45°, just like the bars in the Arena fencing panels. They protrude the upper and lower beams and are beveled at the top. This makes the Arena swing gate secure in combination with Arena fencing. Of course, the Arena swing gate can also be used seperately, without Arena fencing, to secure an entry next to a building for example.

The adjustable hinges of the Arena swing gate make it possible to open the wings to 180°.