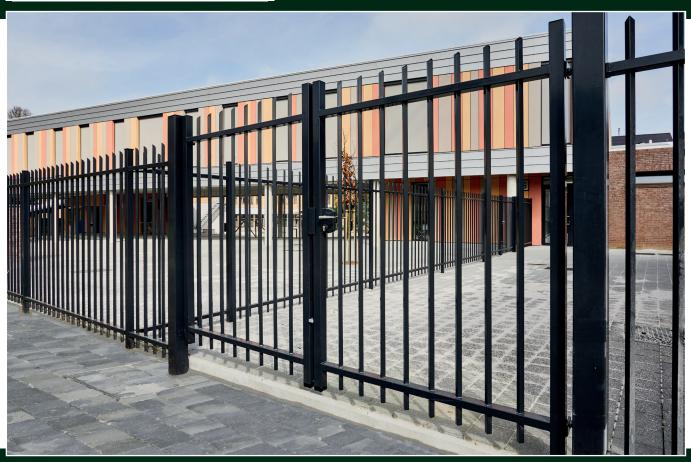

## Arena swing gate

The Arena swing gate from Kopal was designed to be placed in a fence built with Arena style bars fencing panels. The gate looks just the same als the Arena fencing panels, making it fit seamlessly into the fence.

The Arena swing gate is available with one or two wings, for a maximum passage of 12 meters. The bars of the Arena swing gate are rotated by 45°, just like the bars in the Arena fencing panels. They protrude the upper and lower beams and are beveled at the top. This makes the Arena swing gate secure in combination with Arena fencing. Of course, the Arena swing gate can also be used seperately, without Arena fencing, to secure an entry next to a building for example.

The adjustable hinges of the Arena swing gate make it possible to open the wings to 180°.