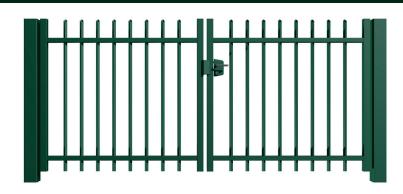

The Arena swing gate is available with one or two wings, for a maximum passage of 12 meters. The bars of the Arena swing gate are rotated by 45°, just like the bars in the Arena fencing panels. They protrude the upper and lower beams and are beveled at the top. This makes the Arena swing gate secure in combination with Arena fencing. Of course, the Arena swing gate can also be used seperately, without Arena fencing, to secure an entry next to a building for example.

The adjustable hinges of the Arena swing gate make it possible to open the wings to 180°.

### **Locking system**

Lock box with cylinder lock having a day and night lock, including 3 keys. 1 ground bolt per wing.