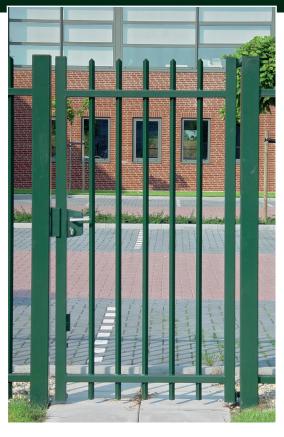

## Arena swing gate

The Arena swing gate from Kopal was designed to be placed in a fence built with Arena style bars fencing panels. The gate looks just the same als the Arena fencing panels, making it fit seamlessly into the fence.

The Arena swing gate is available with one or two wings, for a maximum passage of 12 meters. The bars of the Arena swing gate are rotated by 45°, just like the bars in the Arena fencing panels. They protrude the upper and lower beams and are beveled at the top. This makes the Arena swing gate secure in combination with Arena fencing. Of course, the Arena swing gate can also be used seperately, without Arena fencing, to secure an entry next to a building for example.

The adjustable hinges of the Arena swing gate make it possible to open the wings to 180°.