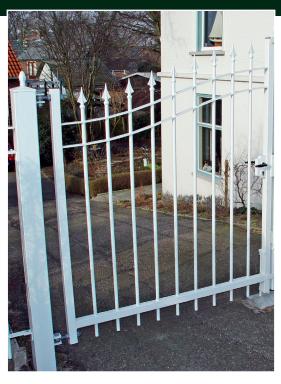

## Chevalier swing gate

The Chevalier swing gate from Kopal is a soberly conceived gate that fits anywhere. The flowing form 'chapeau Napoléon' runs from the center to the sides with a height decrease of about 30 cm.

The bars in the Chevalier swing gate are positioned at a distance of 15 cm from each other (axis to axis) and are finished with decorative spearheads. Each wing has a solid ground bolt to lock the wing in open or closed position.

#### **Frame**

The frame of the Chevalier swing gate is made of square steel tubes measuring 50/50/2 mm, flat profiles measuring 45/8 mm and round bars having a diameter of 22 mm. The upper side is finished with two parallel flowing flat profiles. The bars pass through the lower beam and through the upper flat profiles. They are cut straight at the bottom and have a spearhead on top. They are placed at a distance of 15 cm a.o.a.

### **Locking system**

Lock box with cylinder lock having a day and night lock, including 3 keys. 1 ground bolt per wing.