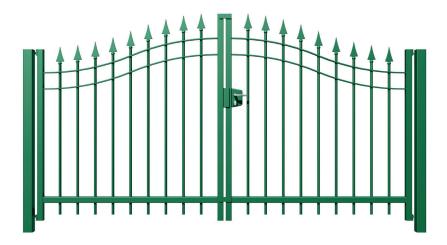

## Chevalier swing gate

The Chevalier swing gate from Kopal is a soberly conceived gate that fits anywhere. The flowing form 'chapeau Napoléon' runs from the center to the sides with a height decrease of about 30 cm.

The bars in the Chevalier swing gate are positioned at a distance of 15 cm from each other (axis to axis) and are finished with decorative spearheads. Each wing has a solid ground bolt to lock the wing in open or closed position.

#### **Frame**

The frame of the Chevalier swing gate is made of square steel tubes measuring 50/50/2 mm, flat profiles measuring 45/8 mm and round bars having a diameter of 22 mm. The upper side is finished with two parallel flowing flat profiles. The bars pass through the lower beam and through the upper flat profiles. They are cut straight at the bottom and have a spearhead on top. They are placed at a distance of 15 cm a.o.a.