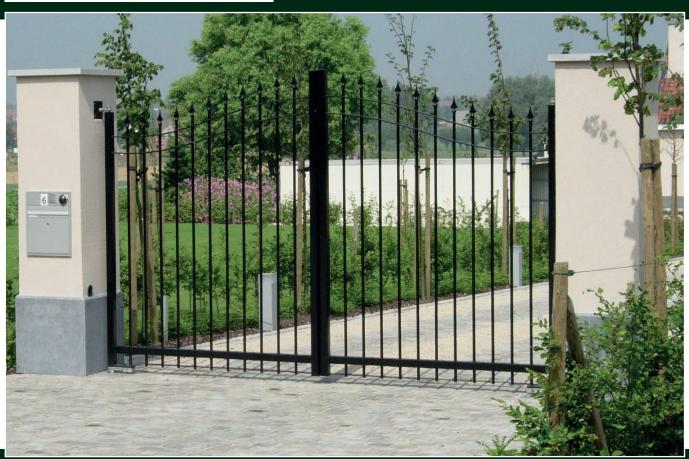

## Chevalier swing gate

The Chevalier swing gate from Kopal is a soberly conceived gate that fits anywhere. The flowing form 'chapeau Napoléon' runs from the center to the sides with a height decrease of about 30 cm.

The bars in the Chevalier swing gate are positioned at a distance of 15 cm from each other (axis to axis) and are finished with decorative spearheads. Each wing has a solid ground bolt to lock the wing in open or closed position.

For the Chevalier swing gate one can obtain similar fencing panels, so a visually appealing fence can be created.

#### **Posts**

The posts of the Chevalier swing gate are square steel tubes measuring 120/120 mm. The length of the post equals the height of the wing + ground gap (10 cm) + 80 cm.

#### **Frame**

The frame of the Chevalier swing gate is made of square steel tubes measuring 50/50/2 mm, flat profiles measuring 45/8 mm and round bars having a diameter of 22 mm. The upper side is finished with two parallel flowing flat profiles. The bars pass through the lower beam and through the upper flat profiles. They are cut straight at the bottom and have a spearhead on top. They are placed at a distance of 15 cm a.o.a.