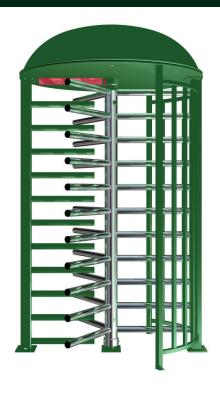

### Construction

The frame is completely made of galvanised steel, with or without a powdercoating. The roof is dome shaped and made of aluminium. It prevents a person climbing the turnstile. The roof dome is equipped with a little gutter for evacuating rainwater. The water is then guided through the vertical posts of the turnstile.

#### **Rotor**

The rotor is made of stainless steel (AISI 304 polished) and has a central axe having a diameter of 101 mm, equipped with 3 rows of transverse tubes (diameter 50/2 mm x 600 mm long). The central axe has a conical bearing with external greasing nipple.