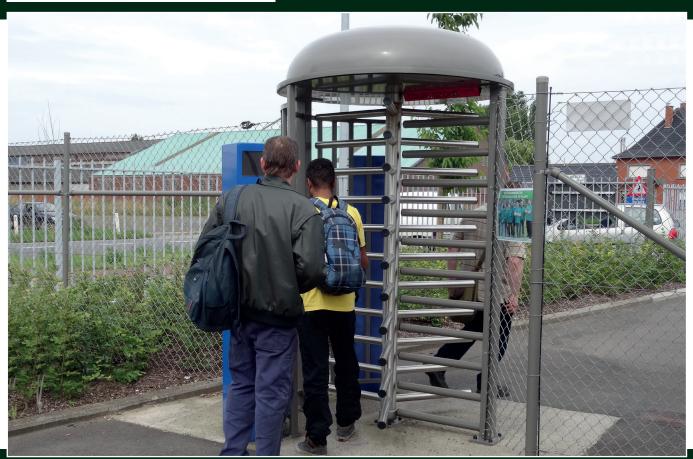

# Tournedome turnstile

For the selective movement of persons the Tournedome turnstile is an ideal solution. The Tournedome stands out due to its ease of use (dome + passage height), an extremely strong construction and a functional design.

The Tournedome provides optimum access to car parks, stadiums and public places. With its unique combination of simplicity, functionality and design, the Tournedome is the focus point of your fence. The steel frame and the stainless steel rotor are the base for a durable construction. The PLC controller offers several options to connect various access control systems.

The rounded shape of the dome is very difficult to climb. At the same time the roof ensures that the rotor can not get wet, so users are not affected by this. Thanks to the roof construction, it is impossible to use the rotor as a ladder. The aluminum dome protects both the mechanical and electronic components from the weather and vandalism. Rainwater is evacuated via the built-in gutter in the dome and the vertical post of the Tournedome.