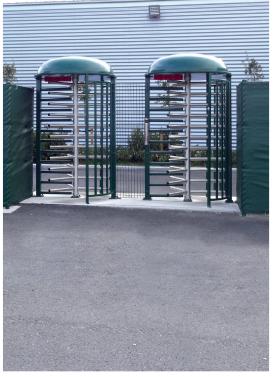

## **Standard dimensions**

The Tournedome turnstile has a standard height of 2.15 m, a passage widht of 0.65 m and an external diameter of 1.50 m.

### Construction

The frame is completely made of galvanised steel, with or without a powdercoating. The roof is dome shaped and made of aluminium. It prevents a person climbing the turnstile. The roof dome is equipped with a little gutter for evacuating rainwater. The water is then guided through the vertical posts of the turnstile.