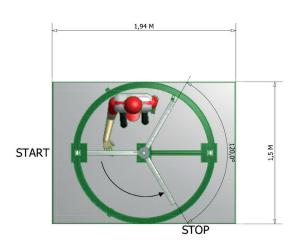

## **Standard dimensions**

The Tournedome turnstile has a standard height of 2.15 m, a passage widht of 0.65 m and an external diameter of 1.50 m.