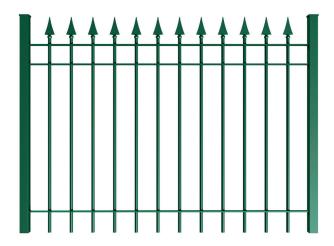

## Chevalier ornamental bar fence

The Chevalier ornamental bar fence is constructed from a steel frame with welded vertical bars. The upper and lower beams are made of full flat iron strips. The bars pass through the upper and lower beams and have an elegant spearhead on top. The steel frames are attached to the posts with corrosion free bolts.

### **Chevalier panels**

The Chevalier panels are made of three flat iron strips of 45/8 mm and round bars at an interleave of 15 cm (a.o.a.). The bars pass through the upper and lower beams and have an ornate sprearhead on top. The Chevalier panels are hot dip galvanised and can have a polyester coating in a standard Kopal colour. Other colours are available on demand.