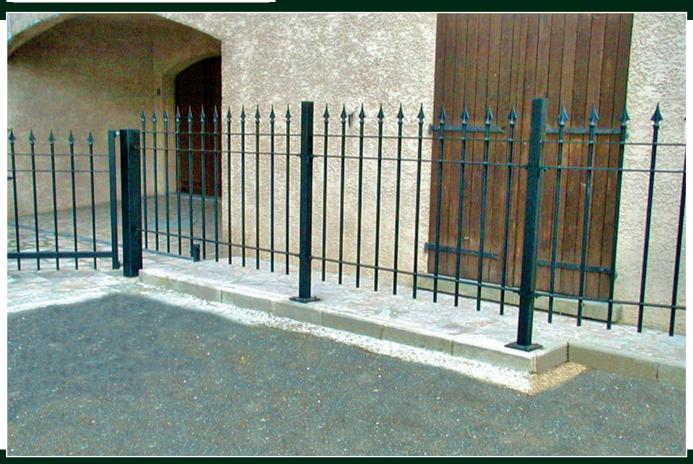

## Chevalier ornamental bar fence

The Chevalier ornamental bar fence is constructed from a steel frame with welded vertical bars. The upper and lower beams are made of full flat iron strips. The bars pass through the upper and lower beams and have an elegant spearhead on top. The steel frames are attached to the posts with corrosion free bolts.

#### **Posts**

The posts are made of steel profiles of 60/60/2 mm and are placed at a distance of 2.00 meters (axis on axis) of each other. They are finished with a plastic cap on top. Each post has 2 welded tabs for the mounting of the Chevalier panels that are fixed using 4 bolts M8.

### **Chevalier panels**

The Chevalier panels are made of three flat iron strips of 45/8 mm and round bars at an interleave of 15 cm (a.o.a.). The bars pass through the upper and lower beams and have an ornate sprearhead on top. The Chevalier panels are hot dip galvanised and can have a polyester coating in a standard Kopal colour. Other colours are available on demand.