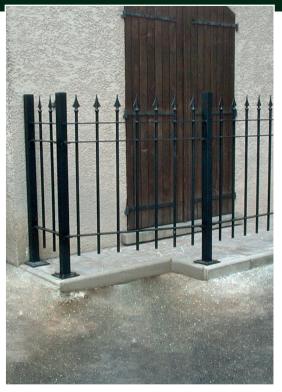

## Chevalier ornamental bar fence

The Chevalier ornamental bar fence is constructed from a steel frame with welded vertical bars. The upper and lower beams are made of full flat iron strips. The bars pass through the upper and lower beams and have an elegant spearhead on top. The steel frames are attached to the posts with corrosion free bolts.

#### **Posts**

The posts are made of steel profiles of 60/60/2 mm and are placed at a distance of 2.00 meters (axis on axis) of each other. They are finished with a plastic cap on top. Each post has 2 welded tabs for the mounting of the Chevalier panels that are fixed using 4 bolts M8.

### **Chevalier panels**

The Chevalier panels are made of three flat iron strips of 45/8 mm and round bars at an interleave of 15 cm (a.o.a.). The bars pass through the upper and lower beams and have an ornate sprearhead on top. The Chevalier panels are hot dip galvanised and can have a polyester coating in a standard Kopal colour. Other colours are available on demand.